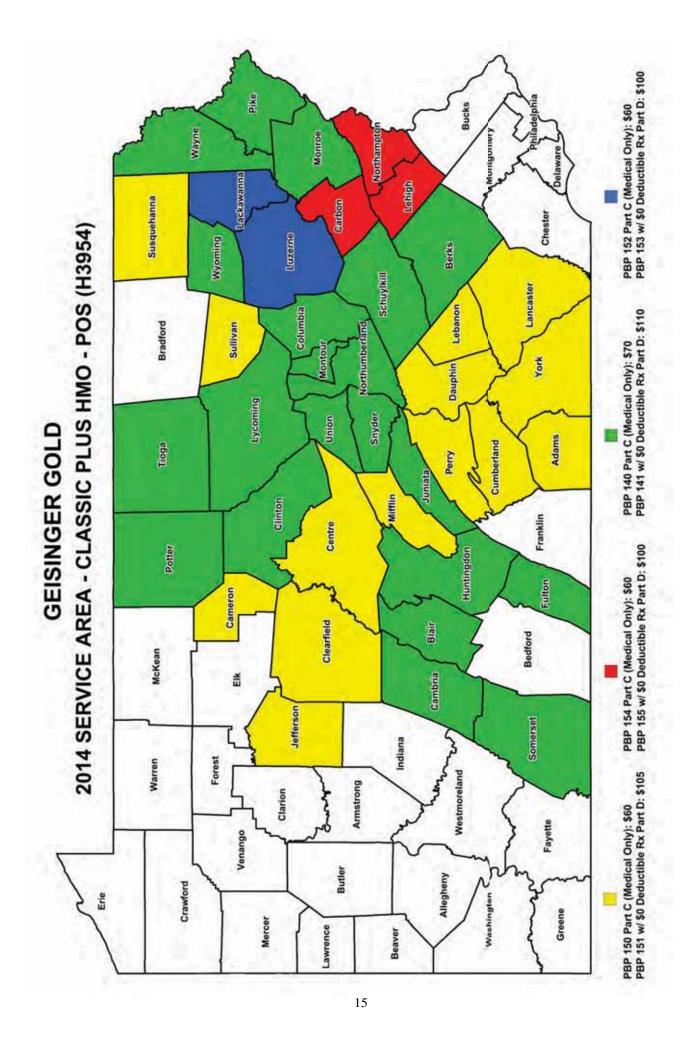

#### Classic Plus (HMO-POS) (Pages 10-15)

Geisinger Gold Classic Plus (HMO-POS) is a Medicare Advantage HMO plan with a Point of Service option allowing members to seek care outside the network. Members are encouraged to choose a PCP in-network, but it is not required. Referrals are not required in or out-of-network, but cost-sharing may be higher out-of-network.