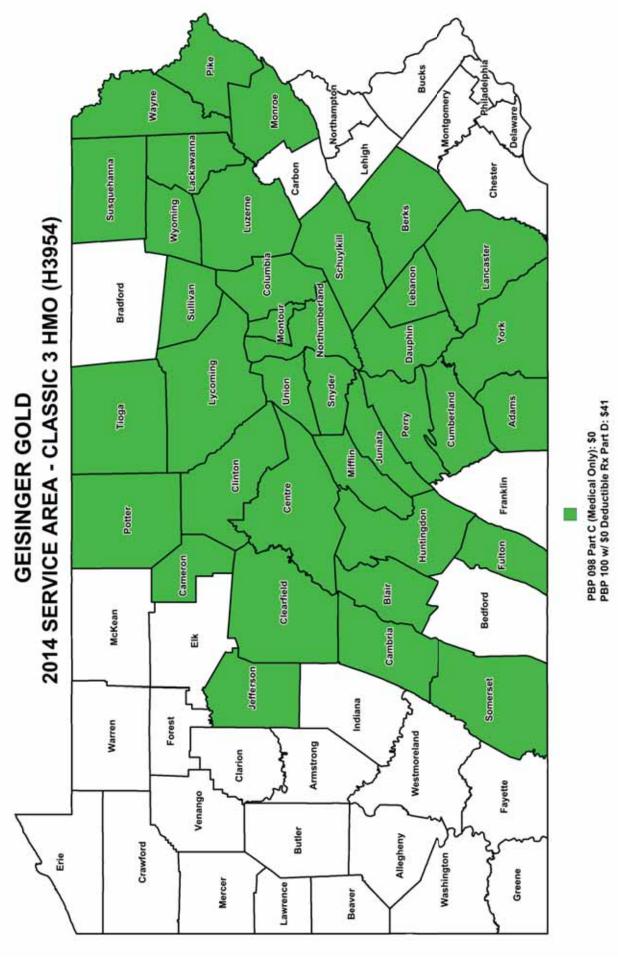

#### Classic 1, 3 and 4 (HMO) (Pages **10-15**)

Geisinger Gold Classic Plans are traditional Health Maintenance Organization plans where members must select a primary care physician and go to providers and hospitals within the plans network. Referrals to see specialists are required however they are flexible and last up to 180 days.