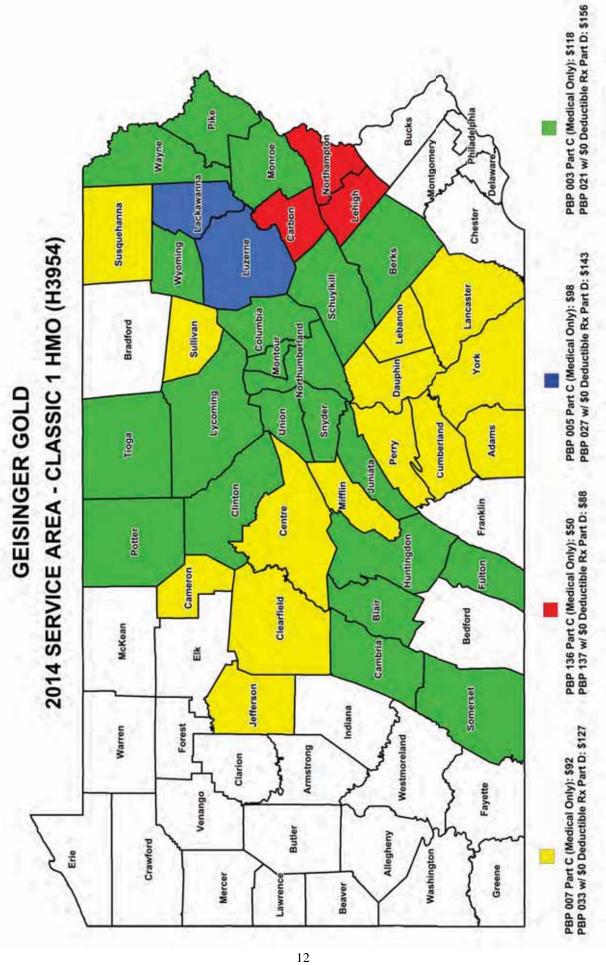

#### Classic 1, 3 and 4 (HMO) (Pages **10-15**)

Geisinger Gold Classic Plans are traditional Health Maintenance Organization plans where members must select a primary care physician and go to providers and hospitals within the plans network. Referrals to see specialists are required however they are flexible and last up to 180 days.