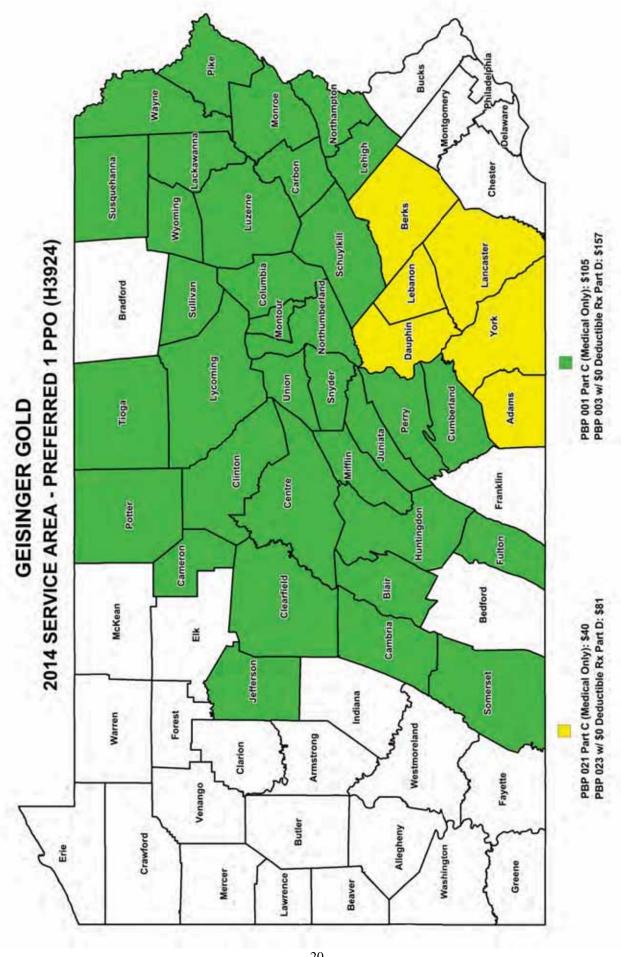

#### Preferred 1, 2 and 3 (PPO) (Pages 18-22)

Geisinger Gold Preferred Plans are Medicare Advantage Preferred Provider Organization plans where members are not required to select a primary care physician and no referrals are required to see specialists (in or out-of-network). Members will pay less if they go to providers and hospitals within the network. Out-of-network costs are limited by a combined innetwork/ out-of-network out of pocket maximum.