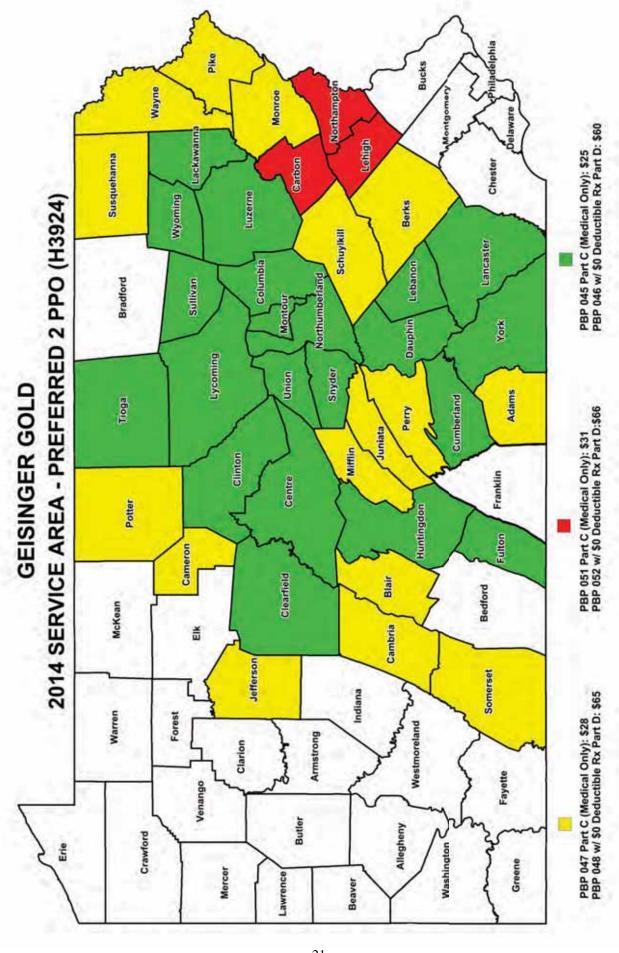

#### Preferred 1, 2 and 3 (PPO) (Pages 18-22)

Geisinger Gold Preferred Plans are Medicare Advantage Preferred Provider Organization plans where members are not required to select a primary care physician and no referrals are required to see specialists (in or out-of-network). Members will pay less if they go to providers and hospitals within the network. Out-of-network costs are limited by a combined innetwork/ out-of-network out of pocket maximum.