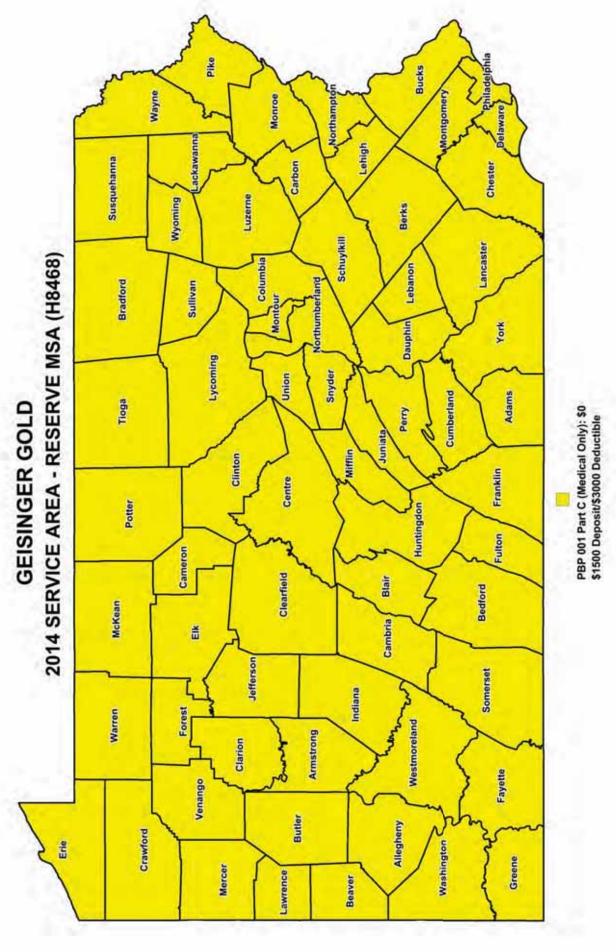

# Reserve (MSA) (Pages 28-29)

A Medicare Advantage health insurance plan that links to a personal Medical Savings Account to help pay for medical expenses. The health plan deposits \$1,500 directly into a personal Medical Savings Account. Geisinger Gold Reserve has a deductible of \$3,000, but no monthly premium. Members can go to any doctor or hospital that accepts Medicare and is willing to bill the health plan. No referrals are necessary. Once the deductible amount is met, the health plan pays for medical expenses in full. Members cannot make deposits directly into the account however they can use the money to pay for qualified medical expenses. Expenses

incurred for Medicare-covered services go toward the annual deductible. If any money is left in the MSA at the end of the calendar year, it will roll over to the following year. This plan does not include prescription drug coverage. Members may add prescription drug coverage by joining a stand-alone Medicare prescription drug plan at a separate cost.