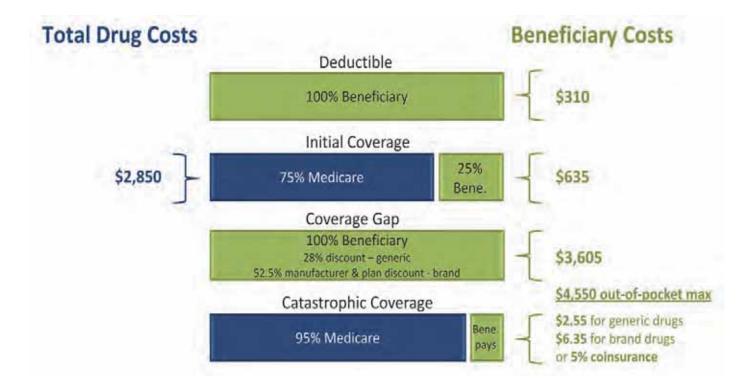

# Medicare Part D Rx Drug Coverage (All HMO, HMO-POS & PPO) (Pages 32-36)

All plans except Reserve (MSA) and Secure 1 (HMO SNP) are available with optional \$0 Deductible prescription drug coverage. This benefit includes no deductible and fixed, predictable copays in the initial coverage level and cost sharing up to the coverage gap. Members will receive coverage through the gap for tier 1 generic drugs at a \$3 copay, 52.5% brand drug and 28% generic drug coverage (for all generics not covered on our tier 1), as well as the Geisinger Gold contracted rates (discount from retail) on prescriptions while in the coverage gap.