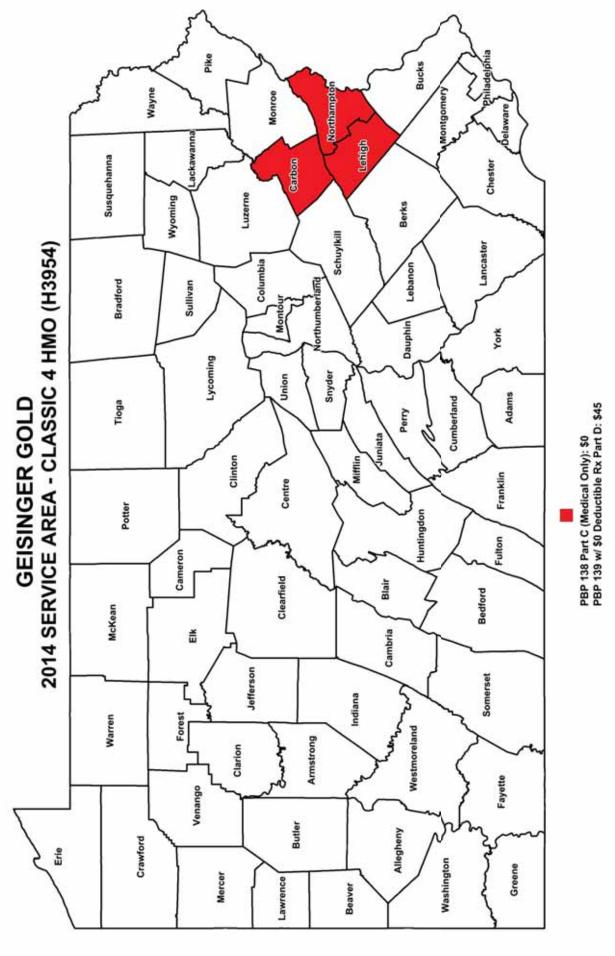

#### Classic 1, 3 and 4 (HMO) (Pages **10-15**)

Geisinger Gold Classic Plans are traditional Health Maintenance Organization plans where members must select a primary care physician and go to providers and hospitals within the plans network. Referrals to see specialists are required however they are flexible and last up to 180 days.