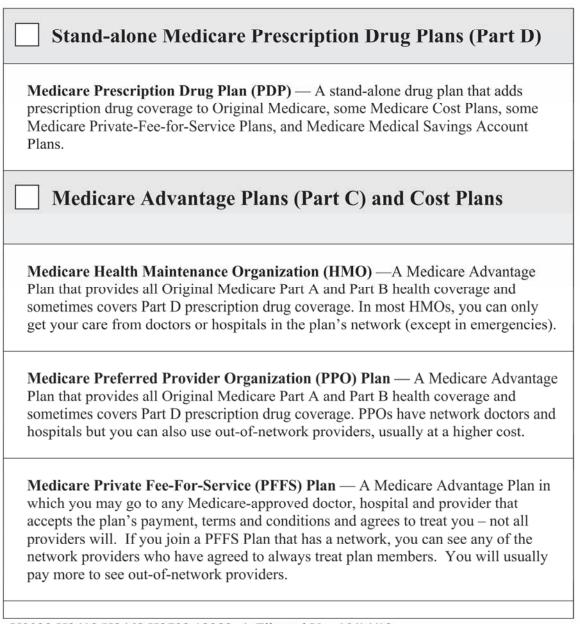

# Medicare Part D Rx Drug Coverage (All HMO, HMO-POS & PPO) (Pages 32-36)

All plans except Reserve (MSA) and Secure 1 (HMO SNP) are available with optional \$0 Deductible prescription drug coverage. This benefit includes no deductible and fixed, predictable copays in the initial coverage level and cost sharing up to the coverage gap. Members will receive coverage through the gap for tier 1 generic drugs at a \$3 copay, 52.5% brand drug and 28% generic drug coverage (for all generics not covered on our tier 1), as well as the Geisinger Gold contracted rates (discount from retail) on prescriptions while in the coverage gap.