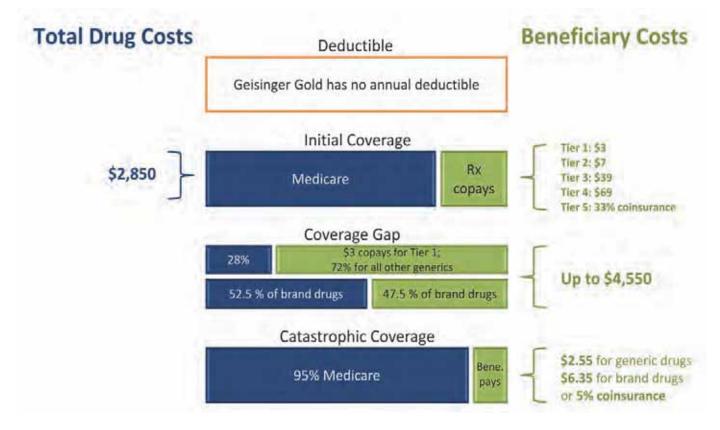

# Medicare Part D Rx Drug Coverage (All HMO, HMO-POS & PPO) (Pages 32-36)

All plans except Reserve (MSA) and Secure 1 (HMO SNP) are available with optional \$0 Deductible prescription drug coverage. This benefit includes no deductible and fixed, predictable copays in the initial coverage level and cost sharing up to the coverage gap. Members will receive coverage through the gap for tier 1 generic drugs at a \$3 copay, 52.5% brand drug and 28% generic drug coverage (for all generics not covered on our tier 1), as well as the Geisinger Gold contracted rates (discount from retail) on prescriptions while in the coverage gap.