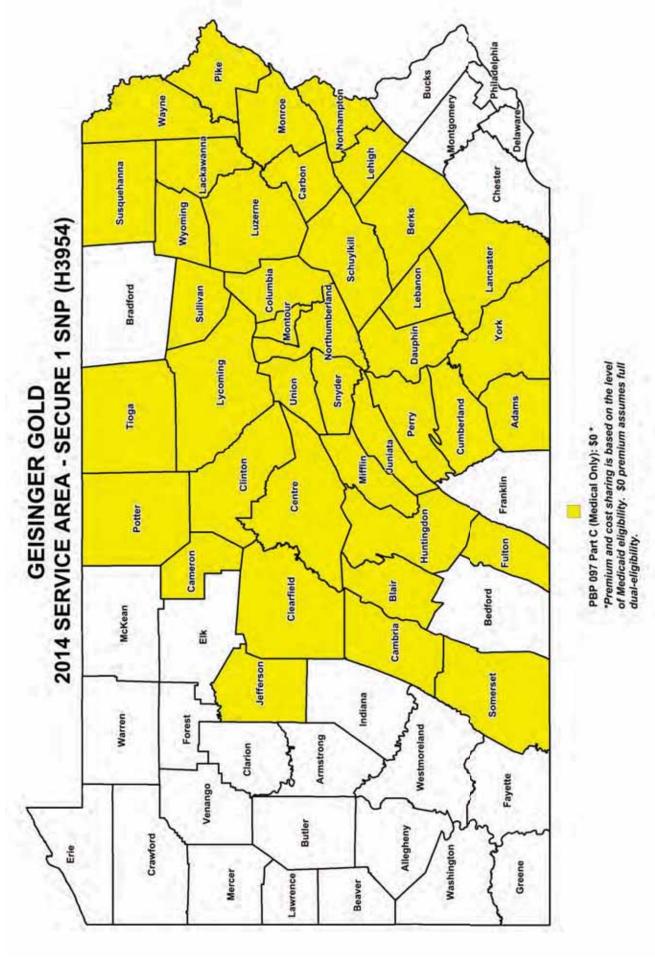

## Secure 1 (HMO SNP) (Pages 24-26)

Geisinger Gold Secure 1 (HMO) is a Special Needs Plan designed for people who are eligible for Medicare Part A, enrolled in Part B and receive **full** Medicaid coverage. Special Needs Plans can be sold any time of the year.