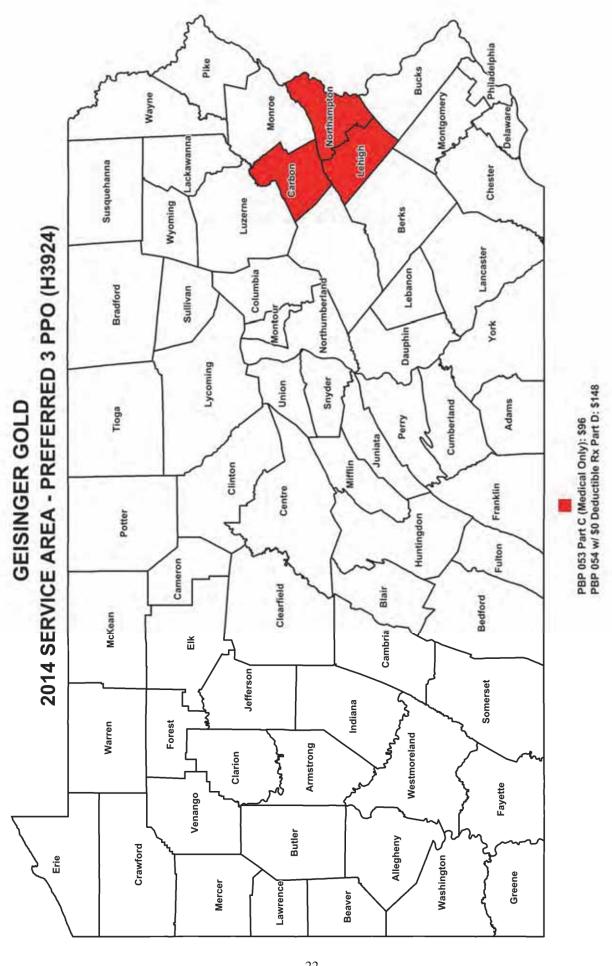

#### Preferred 1, 2 and 3 (PPO) (Pages 18-22)

Geisinger Gold Preferred Plans are Medicare Advantage Preferred Provider Organization plans where members are not required to select a primary care physician and no referrals are required to see specialists (in or out-of-network). Members will pay less if they go to providers and hospitals within the network. Out-of-network costs are limited by a combined innetwork/ out-of-network out of pocket maximum.